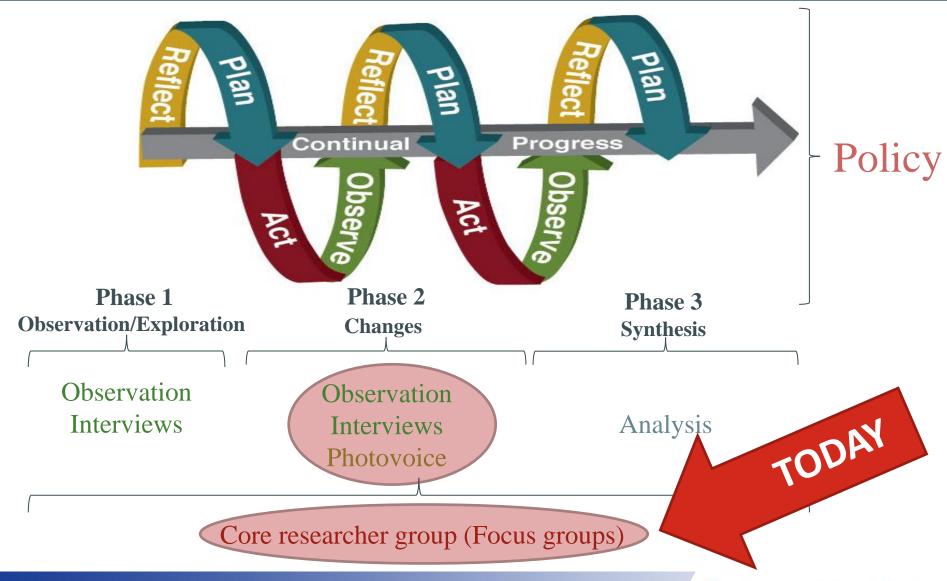

SNESS e.g. around 13,350 young people (aged 16 to 24) become homeless every year in Scotland (Dore, 2012, p. 5).



### STUDY BACKGROUND Young People







#### **KEY CONCERNS**



health implications malnutrition in young people

social justice



# The Aberdeen Foyer





#### **MISSION STATEMENT**

"All young people need a home, support and a springboard into independent living, learning and work. Some don't have it. Aberdeen Foyer helps fill the gap" (Aberdeen Foyer, 2011)



#### Overriding Research Question







# Looking for the right approach



# 'Participatory action research creates opportunities for people to speak' (McNiff, 2012)

Non electoral activities of political engagement become more widespread among youth (Martin, 2012)



#### STUDY DESIGN Action Research Cycle







#### The Core Researcher Group







#### What we

- Group m 4, Trinity to follow
- \* name bad address (
- Organise evening),





sharepoil information session to Find out More about age \* Saltire as how we are working to help make the

\* Purpose: Foyer better, and if you have any suggestions s'

have to say

ope to see you there!



mmunity flat or the group

email

**Tatties** day) and oung people

Rowett Institute of Nutrition and Health University of Aberdeen

#### **FINDINGS**





| LAMB T